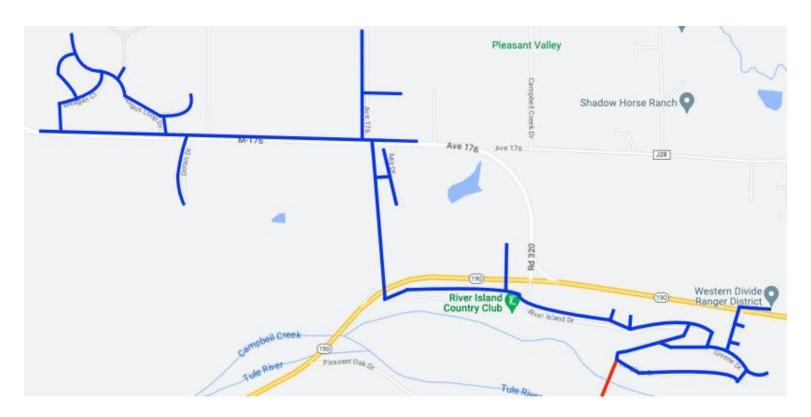

## UNSAFE WATER ALERT CANCELED For customers NORTH of the TULE River

This notice only applies to customers North of the Tule River in River Island Territory #1 as shown on streets in BLUE of the included map (see reverse). This does not apply to customers in River Island Territory #2 that are served by a Point of Use device.

## List of street names:

ANGUS LOOP DR **AVENUE 176 BEAR LN BOBCAT DR BRIANNA LN COLE RANCH DR** COUNTRY CLUB DR **DORAN DR** FAIRWAY DR **GLOBE DR GREENE DR** HIGHWAY 190 **IRISH LN MEAGAN CT MELANIE CT** MILL DR MONTGOMERY DR RIVER ISLAND DR

RIVER ISLAND LN RIVER VIEW DR RIVERSIDE DR ROAD 320